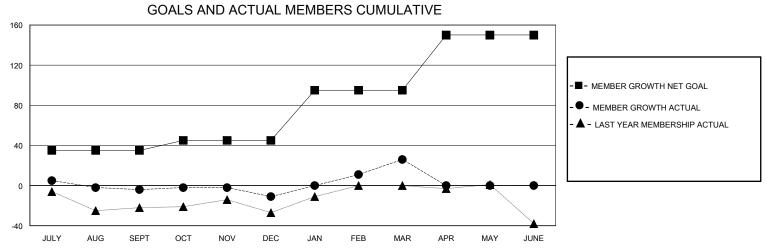

## District A 3

Results as of: 3/31/2024

| GMT:          |               | LOC         | CATION ONTARIC | )                     |                          |                         | GMT CA                                             |  |  |
|---------------|---------------|-------------|----------------|-----------------------|--------------------------|-------------------------|----------------------------------------------------|--|--|
| Clubs         |               |             |                | Members               |                          |                         |                                                    |  |  |
|               | RESULTS FOR   | R 2023-2024 |                | RESULTS FOR 2023-2024 |                          |                         |                                                    |  |  |
| QUARTER       | NEW CLUB GOAL | NEW CLUBS   | DROPPED CLUBS  | QUARTER M             | EMBER GROWTH NET<br>GOAL | MEMBER GROWTH<br>ACTUAL | DROPPED<br>MEMBERS ACTUAL<br>(including transfers) |  |  |
| JULY/AUG/SEPT | 0             | 0           | 0              | JULY/AUG/SEPT         | 35                       | 34                      | 30                                                 |  |  |
| OCT/NOV/DEC   | 1             | 0           | 0              | OCT/NOV/DEC           | 10                       | 45                      | 45                                                 |  |  |
| JAN/FEB/MAR   | 0             | 0           | 0              | JAN/FEB/MAR           | 50                       | 60                      | 18                                                 |  |  |
| APR/MAY/JUNE  | 0             | 0           | 0              | APR/MAY/JUNE          | 55                       | 0                       | 0                                                  |  |  |
| 1             | GOALS         | AND ACTUA   | L NEW CLUBS C  | UMULATIVE             |                          |                         |                                                    |  |  |