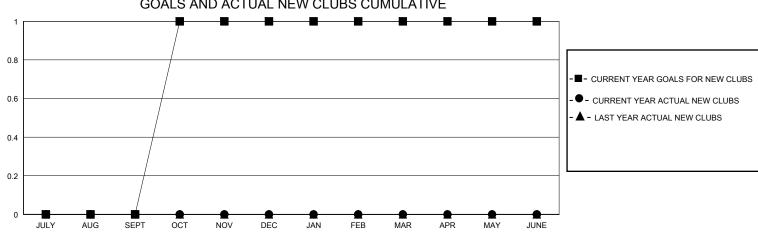

## District A 3

Results as of: 3/31/2024

| GMT:          |               | LOC         | CATION ONTARIC | )                     |                          |                         | GMT CA                                             |  |  |
|---------------|---------------|-------------|----------------|-----------------------|--------------------------|-------------------------|----------------------------------------------------|--|--|
| Clubs         |               |             |                | Members               |                          |                         |                                                    |  |  |
|               | RESULTS FOR   | R 2023-2024 |                | RESULTS FOR 2023-2024 |                          |                         |                                                    |  |  |
| QUARTER       | NEW CLUB GOAL | NEW CLUBS   | DROPPED CLUBS  | QUARTER M             | EMBER GROWTH NET<br>GOAL | MEMBER GROWTH<br>ACTUAL | DROPPED<br>MEMBERS ACTUAL<br>(including transfers) |  |  |
| JULY/AUG/SEPT | 0             | 0           | 0              | JULY/AUG/SEPT         | 35                       | 34                      | 30                                                 |  |  |
| OCT/NOV/DEC   | 1             | 0           | 0              | OCT/NOV/DEC           | 10                       | 45                      | 45                                                 |  |  |
| JAN/FEB/MAR   | 0             | 0           | 0              | JAN/FEB/MAR           | 50                       | 60                      | 18                                                 |  |  |
| APR/MAY/JUNE  | 0             | 0           | 0              | APR/MAY/JUNE          | 55                       | 0                       | 0                                                  |  |  |
| 1             | GOALS         | AND ACTUA   | L NEW CLUBS C  | UMULATIVE             |                          |                         |                                                    |  |  |